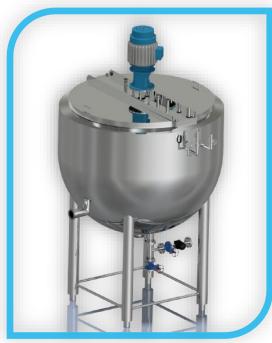

## GHEE BOILER

- Ghee Boiler with the Construction of SS 304 / SS 316
- Better Melting & Evaporation due state of design
- Agitator for Better Melting
- Agitator with AC drive for speed variation.
- Steam control Valve for Process control
- Adjustable ball feet for better piping
- Sturdy and Rigid construction.
- Hemisphere construction.
- · Conical with Laser weld Dimple plate construction.
- Capacítíes 100 L to 5000 L