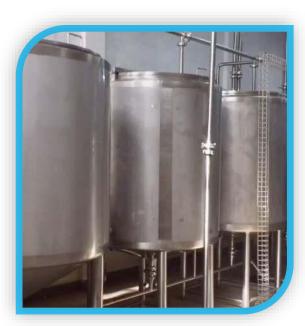

### GHEE SETTLING & STORAGE TANKS

TAVRON Engineers ...Think cool

- Tanks made out of SS 304 / SS 316
- With or Without Agitator
- With or Without Insulation.
- Conical Design with International standard finish
- Adjustable Ball feet for Better Piping
- Sturdy & Rigid construction
- Capacítíes 100 £ to 10,000 £