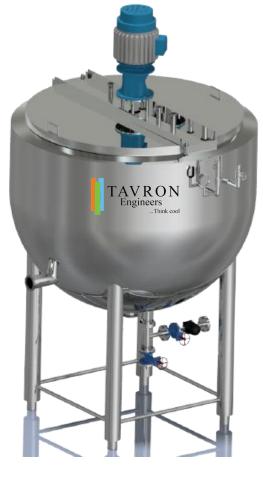

#### BUTTER MELTING VAT

TAVRON Engineers ...Think cool

- The Butter Melting vat with Construction of SS 304 / SS 316
- Better Melting due to state of art design
- Agitator for Better melting
- Hot water system
- Hot water system control with steam control valves.
- Finished to the international standard
- Adjustable Ball feet
- Sturdy and Rigid Construction
- Laser welded Dimple Jacket Vat as optional.
- Capacítíes 100 to 5000 L