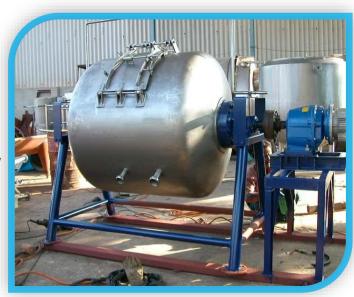

#### BUTTER CHURN

- The Butter Churn Barrel will be SS 304 /SS 316
- SS 304/SS 316/Carbon steel Supports
- Gear Box with suitable torque
- Standard motor with AC Drive for Various speed
- Break motor to micro moment of churn
- Easy Openable Doors for Easy Operational condition
- Accessories like sight glass& CIP Spray Ball
- Capacíties from 50 L to 5000 L
- Sturdy and Rigidc onstruction.