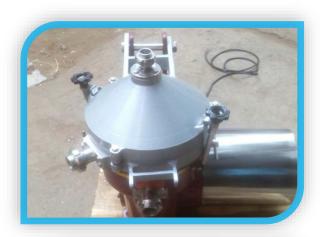

## GHEE BOILER

- Ghee Boiler with the Construction of SS 304 / SS 316
- Better Melting & Evaporation due state of design
- Agitator for Better Melting
- Agitator with AC drive for speed variation.
- Steam control Valve for Process control
- Adjustable ball feet for better piping
- Sturdy and Rigid construction.
- Hemisphere construction.
- · Conical with Laser weld Dimple plate construction.
- Capacítíes 100 L to 5000 L