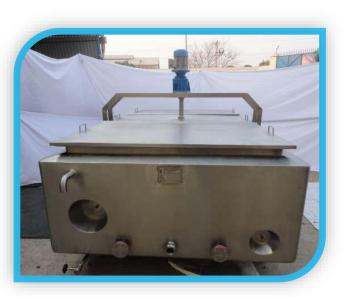

#### BUTTER MELTING VAT

TAVRON Engineers ...Think cool

- The Butter Melting vat with Construction of SS 304 / SS 316
- Better Melting due to state of art design
- Agitator for Better melting
- Hot water system
- Hot water system control with steam control valves.
- Finished to the international standard
- Adjustable Ball feet
- Sturdy and Rigid Construction
- Laser welded Dimple Jacket Vat as optional.
- Capacítíes 100 to 5000 L