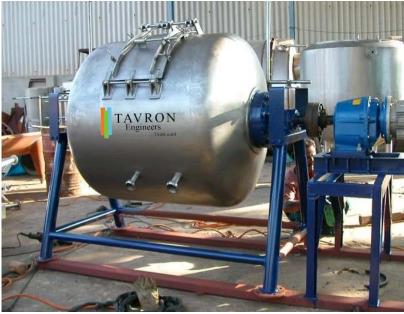

#### BUTTER CHURN

- The Butter Churn Barrel will be SS 304 /SS 316
- SS 304/SS 316/Carbon steel Supports
- Gear Box with suitable torque
- Standard motor with AC Drive for Various speed
- Break motor to micro moment of churn
- Easy Openable Doors for Easy Operational condition
- Accessories like sight glass& CIP Spray Ball
- Capacíties from 50 L to 5000 L
- Sturdy and Rigidc onstruction.