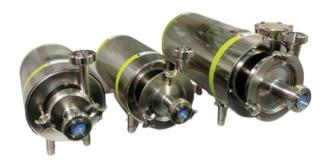

## GHEE CLARIFIER

- Construction with SS 304 / SS 316
- Motor with Clutch system for smooth starting
- Clarification up to the best level.
- Bowls made out of SS 304 / SS 316
- Elegant design
- Solid retain bowl
- Auto discharge bowl
- Capacíties 500 & 1000 LPH